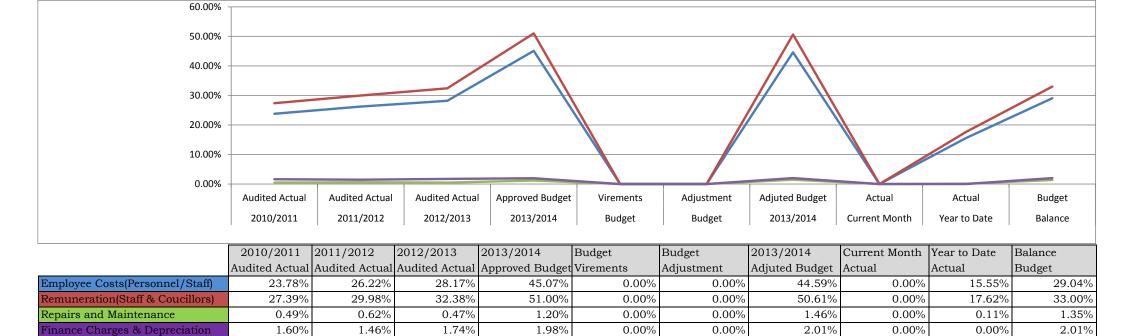

#### DR KENNETH KAUNDA DISTRICT MUNICIPALITY ADJUSTMENT BUDGET 2013/2014 OVERVIEW OF BUDGET FUNDING

The total adjusted revenue of Dr Kenneth Kaunda District Municipality for the budget year 2013/2014 is R 171 812 000.00

The budget is primarily funded from government grants and subsidies from National Treasury which forms a major portion of sources of revenue, since the abolishment of Regional Services Council Levies as replaced by RSC Replacement Grant.

The following sources of funding forms part of funding as a percentage of total funding:

|                                                |             | As % of       |
|------------------------------------------------|-------------|---------------|
| BUDGET FUNDING                                 |             | total funding |
| Interest earned external investments           | 9,700,000   | 3.1           |
| Grants and Subsidies Received Operating        | 158,772,000 | 50.6          |
| Grants and Subsidies Received Capital          | 2,500,000   | 0.8           |
| Other Revenue                                  | 840,000     | 0.3           |
| Capital Replacement Reserve                    | 20,401,004  | 6.5           |
| Previous Financial Years Accumulated Surpluses | 121,562,420 | 38.7          |
| TOTAL FUNDING                                  | 313.775.424 | 100.00        |