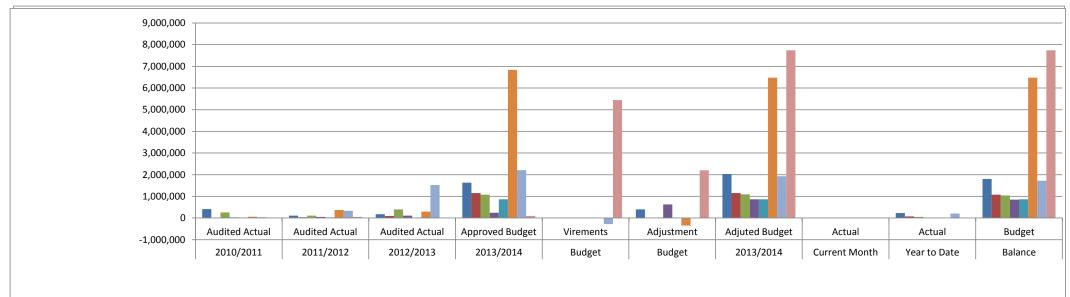

#### DR KENNETH KAUNDA DISTRICT MUNICIPALITY ADJUSTMENT BUDGET 2013/2014 OVERVIEW OF BUDGET FUNDING

The total adjusted revenue of Dr Kenneth Kaunda District Municipality for the budget year 2013/2014 is R 171 812 000.00

The budget is primarily funded from government grants and subsidies from National Treasury which forms a major portion of sources of revenue, since the abolishment of Regional Services Council Levies as replaced by RSC Replacement Grant.

The following sources of funding forms part of funding as a percentage of total funding:

|                                                |             | As % of       |
|------------------------------------------------|-------------|---------------|
| BUDGET FUNDING                                 |             | total funding |
| Interest earned external investments           | 9,700,000   | 3.1           |
| Grants and Subsidies Received Operating        | 158,772,000 | 50.6          |
| Grants and Subsidies Received Capital          | 2,500,000   | 0.8           |
| Other Revenue                                  | 840,000     | 0.3           |
| Capital Replacement Reserve                    | 20,401,004  | 6.5           |
| Previous Financial Years Accumulated Surpluses | 121,562,420 | 38.7          |
| TOTAL FUNDING                                  | 313.775.424 | 100.00        |