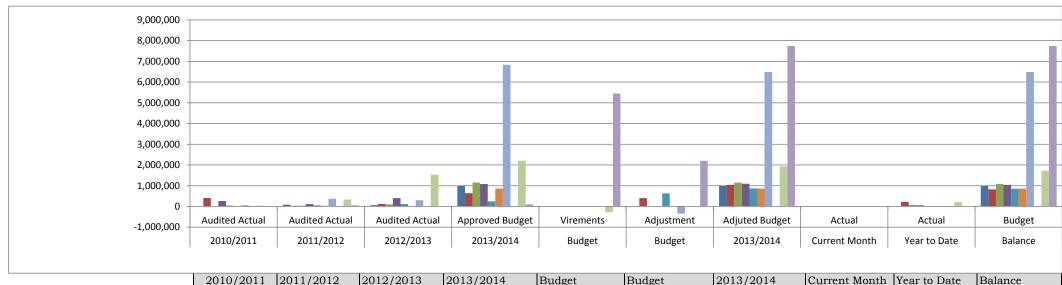

#### DR KENNETH KAUNDA DISTRICT MUNICIPALITY ADJUSTMENT BUDGET 2013/2014 OVERVIEW OF BUDGET FUNDING

The total adjusted revenue of Dr Kenneth Kaunda District Municipality for the budget year 2013/2014 is R 171 812 000.00

The budget is primarily funded from government grants and subsidies from National Treasury which forms a major portion of sources of revenue, since the abolishment of Regional Services Council Levies as replaced by RSC Replacement Grant.

The following sources of funding forms part of funding as a percentage of total funding:

|                                                |             | As % of       |
|------------------------------------------------|-------------|---------------|
| BUDGET FUNDING                                 |             | total funding |
| Interest earned external investments           | 9,700,000   | 3.1           |
| Grants and Subsidies Received Operating        | 158,772,000 | 50.6          |
| Grants and Subsidies Received Capital          | 2,500,000   | 0.8           |
| Other Revenue                                  | 840,000     | 0.3           |
| Capital Replacement Reserve                    | 20,401,004  | 6.5           |
| Previous Financial Years Accumulated Surpluses | 121,562,420 | 38.7          |
| TOTAL FUNDING                                  | 313.775.424 | 100.00        |