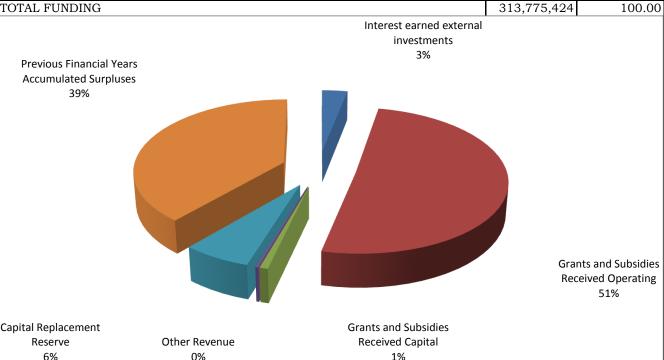

#### DR KENNETH KAUNDA DISTRICT MUNICIPALITY ADJUSTMENT BUDGET 2013/2014 OVERVIEW OF BUDGET FUNDING

The total adjusted revenue of Dr Kenneth Kaunda District Municipality for the budget year 2013/2014 is R 171 812 000.00

The budget is primarily funded from government grants and subsidies from National Treasury which forms a major portion of sources of revenue, since the abolishment of Regional Services Council Levies as replaced by RSC Replacement Grant.

Administration Capital budget is funded by Capital Replacement Reserve as created and cash backed by short term investments in financial institutions.

Previous financial year accumulated surpluses not committed for Capital projects roll-overs and once-off operating projects roll-overs are used to fund new allocations on Capital projects and once-off operating projects.

The operating expenditure and portion of capital expenditure are funded from government grants and subsidies.

The other grants are conditional grants for specific purposes as outlined in the Division of Revenue Act Nr. 1 of 2013 as amended by Division of Revenue Act Nr.6, any unspent portion of a conditional grant as at the end of the financial year revert to the National Treasury.

As the non-conditional grants are transferred on quaterly basis, the portion that is not needed immediately is invested on a short term fixed deposit with four main financial institutions to earn interest.

The following sources of funding forms part of funding as a percentage of total funding:

|                                                |             | As % of       |
|------------------------------------------------|-------------|---------------|
| BUDGET FUNDING                                 |             | total funding |
| Interest earned external investments           | 9,700,000   | 3.1           |
| Grants and Subsidies Received Operating        | 158,772,000 | 50.6          |
| Grants and Subsidies Received Capital          | 2,500,000   | 0.8           |
| Other Revenue                                  | 840,000     | 0.3           |
| Capital Replacement Reserve                    | 20,401,004  | 6.5           |
| Previous Financial Years Accumulated Surpluses | 121,562,420 | 38.7          |
| TOTAL FUNDING                                  | 313.775.424 | 100.00        |