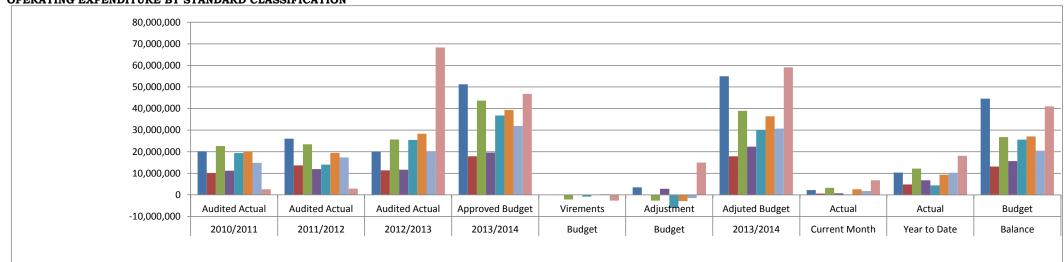

#### DR KENNETH KAUNDA DISTRICT MUNICIPALITY ADJUSTMENT BUDGET 2013/2014 OVERVIEW OF BUDGET FUNDING

The total adjusted revenue of Dr Kenneth Kaunda District Municipality for the budget year 2013/2014 is R 171 812 000.00

The following sources of funding forms part of funding as a percentage of total funding:

|                                                |             | As % of       |
|------------------------------------------------|-------------|---------------|
| BUDGET FUNDING                                 |             | total funding |
| Interest earned external investments           | 9,700,000   | 3.1           |
| Grants and Subsidies Received Operating        | 158,772,000 | 50.6          |
| Grants and Subsidies Received Capital          | 2,500,000   | 0.8           |
| Other Revenue                                  | 840,000     | 0.3           |
| Capital Replacement Reserve                    | 20,401,004  | 6.5           |
| Previous Financial Years Accumulated Surpluses | 121,562,420 | 38.7          |
| TOTAL FUNDING                                  | 313.775.424 | 100.00        |