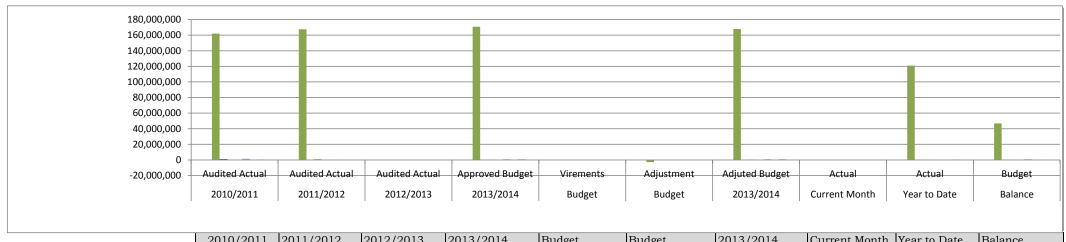

#### DR KENNETH KAUNDA DISTRICT MUNICIPALITY ADJUSTMENT BUDGET 2013/2014 OVERVIEW OF BUDGET FUNDING

The total adjusted revenue of Dr Kenneth Kaunda District Municipality for the budget year 2013/2014 is R 171 812 000.00

The following sources of funding forms part of funding as a percentage of total funding:

|                                                |             | As % of       |
|------------------------------------------------|-------------|---------------|
| BUDGET FUNDING                                 |             | total funding |
| Interest earned external investments           | 9,700,000   | 3.1           |
| Grants and Subsidies Received Operating        | 158,772,000 | 50.6          |
| Grants and Subsidies Received Capital          | 2,500,000   | 0.8           |
| Other Revenue                                  | 840,000     | 0.3           |
| Capital Replacement Reserve                    | 20,401,004  | 6.5           |
| Previous Financial Years Accumulated Surpluses | 121,562,420 | 38.7          |
| TOTAL FUNDING                                  | 313.775.424 | 100.00        |