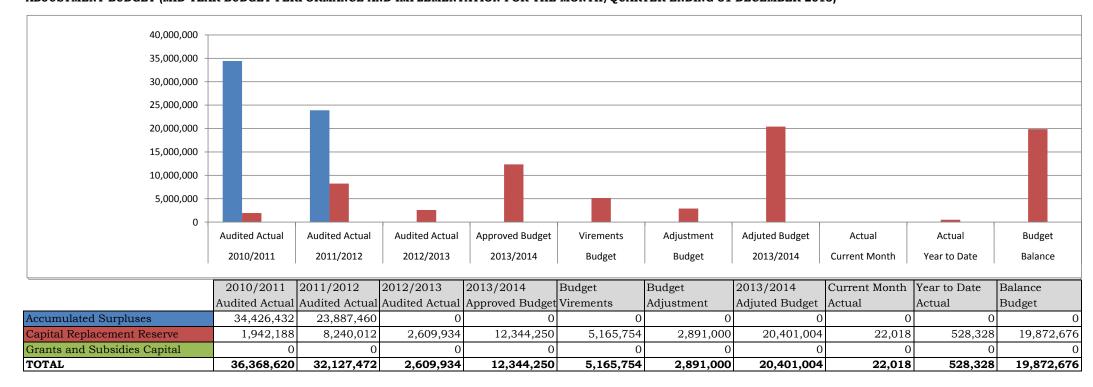

- 1. Budget virements requests and additional funding adjustments requests submitted.
- 2. Adjusted operating expenditure to the amount of R 211 262 252,00
- 3. Adjusted capital expenditure to the amount of R 22 151 004,00
- 4. Adjusted grants and subsidies capital to the amount of R 80 331 279,00
- 5. Adjusted accumulated surpluses funding to the amount of R 121 562 420.00 as cash backed by short term investments
- 6. Adjusted capital replacement reserve for general office capital funding to the amount of R 20 401 004.00 as cash backed by short term investments.
- 7. Adjusted revenue to the amount of R 171 812 000.00

Administration Capital budget is funded by Capital Replacement Reserve as created and cash backed by short term investments in financial institutions.

Previous financial year accumulated surpluses not committed for Capital projects roll-overs and once-off operating projects roll-overs are used to fund new allocations on Capital projects and once-off operating projects.

The following sources of funding forms part of funding as a percentage of total funding:

|                                                |             | As % of       |
|------------------------------------------------|-------------|---------------|
| BUDGET FUNDING                                 |             | total funding |
| Interest earned external investments           | 9,700,000   | 3.1           |
| Grants and Subsidies Received Operating        | 158,772,000 | 50.6          |
| Grants and Subsidies Received Capital          | 2,500,000   | 0.8           |
| Other Revenue                                  | 840,000     | 0.3           |
| Capital Replacement Reserve                    | 20,401,004  | 6.5           |
| Previous Financial Years Accumulated Surpluses | 121,562,420 | 38.7          |
| TOTAL FUNDING                                  | 313.775.424 | 100.00        |