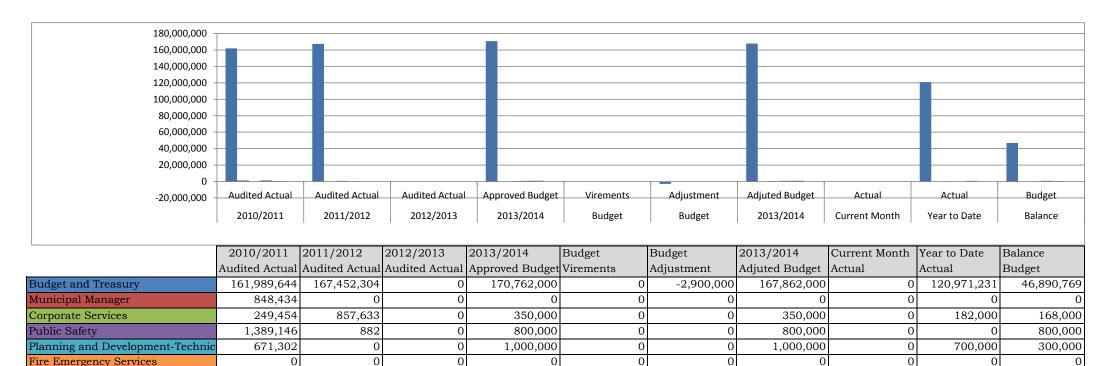

#### DR KENNETH KAUNDA DISTRICT MUNICIPALITY ADJUSTMENT BUDGET 2013/2014 OVERVIEW OF BUDGET FUNDING

The total adjusted revenue of Dr Kenneth Kaunda District Municipality for the budget year 2013/2014 is R 171 812 000.00

The following sources of funding forms part of funding as a percentage of total funding:

|                                                |             | As % of       |
|------------------------------------------------|-------------|---------------|
| BUDGET FUNDING                                 |             | total funding |
| Interest earned external investments           | 9,700,000   | 3.1           |
| Grants and Subsidies Received Operating        | 158,772,000 | 50.6          |
| Grants and Subsidies Received Capital          | 2,500,000   | 0.8           |
| Other Revenue                                  | 840,000     | 0.3           |
| Capital Replacement Reserve                    | 20,401,004  | 6.5           |
| Previous Financial Years Accumulated Surpluses | 121,562,420 | 38.7          |
| TOTAL FUNDING                                  | 313.775.424 | 100.00        |