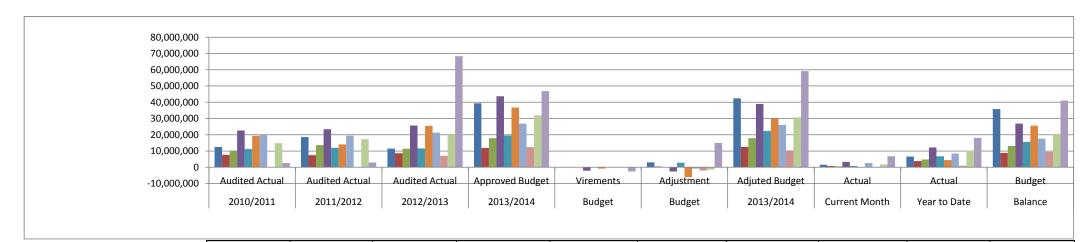

#### DR KENNETH KAUNDA DISTRICT MUNICIPALITY ADJUSTMENT BUDGET 2013/2014 OVERVIEW OF BUDGET FUNDING

The total adjusted revenue of Dr Kenneth Kaunda District Municipality for the budget year 2013/2014 is R 171 812 000.00

The following sources of funding forms part of funding as a percentage of total funding:

|                                                |             | As % of       |
|------------------------------------------------|-------------|---------------|
| BUDGET FUNDING                                 |             | total funding |
| Interest earned external investments           | 9,700,000   | 3.1           |
| Grants and Subsidies Received Operating        | 158,772,000 | 50.6          |
| Grants and Subsidies Received Capital          | 2,500,000   | 0.8           |
| Other Revenue                                  | 840,000     | 0.3           |
| Capital Replacement Reserve                    | 20,401,004  | 6.5           |
| Previous Financial Years Accumulated Surpluses | 121,562,420 | 38.7          |
| TOTAL FUNDING                                  | 313.775.424 | 100.00        |