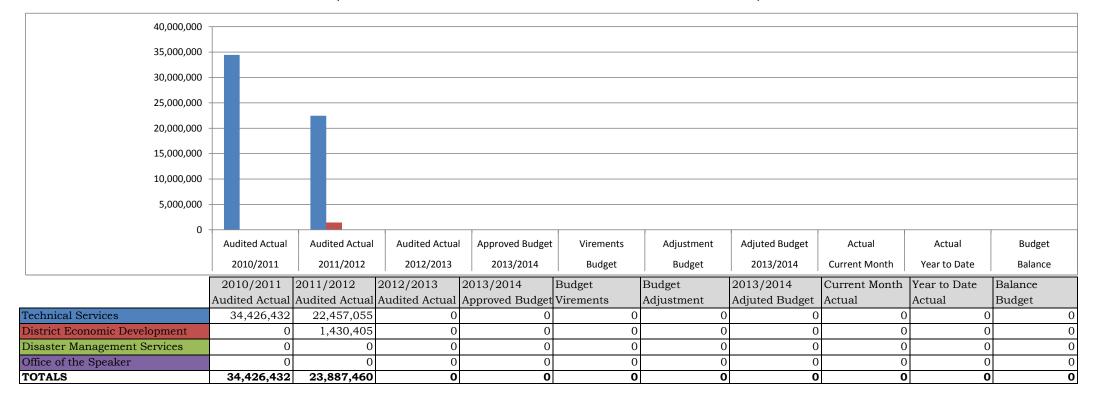

#### DR KENNETH KAUNDA DISTRICT MUNICIPALITY ADJUSTMENT BUDGET 2013/2014 OVERVIEW OF BUDGET FUNDING

The total adjusted revenue of Dr Kenneth Kaunda District Municipality for the budget year 2013/2014 is R 171 812 000.00

The budget is primarily funded from government grants and subsidies from National Treasury which forms a major portion of sources of revenue, since the abolishment of Regional Services Council Levies as replaced by RSC Replacement Grant.

Administration Capital budget is funded by Capital Replacement Reserve as created and cash backed by short term investments in financial institutions.

Previous financial year accumulated surpluses not committed for Capital projects roll-overs and once-off operating projects roll-overs are used to fund new allocations on Capital projects and once-off operating projects.