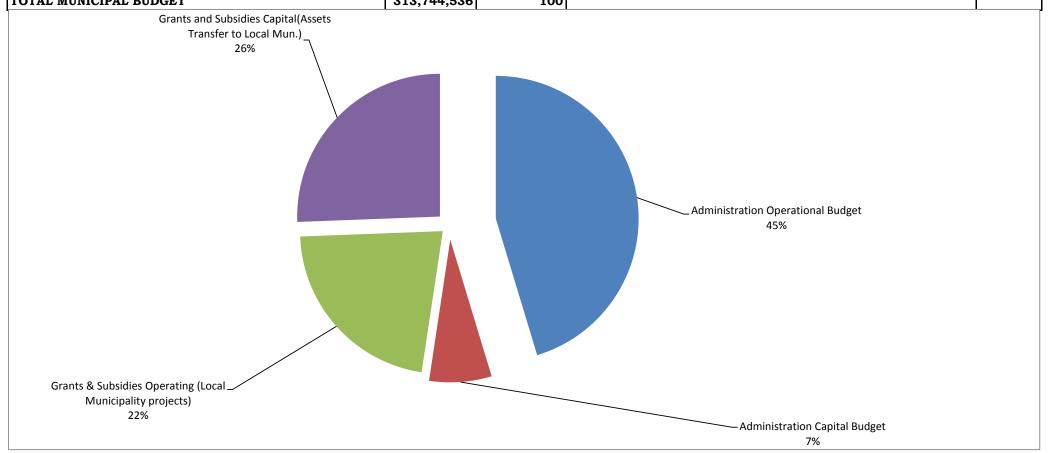

Grants & Subsidies Operating (Local Municipality projects)  | 69,078,971         | 22.02                      | Operational Community and Economic Development Projects       | 29                  |
| Grants and Subsidies Capital(Assets Transfer to Local Mun.) | 80,331,279         | 25.60                      | Capital Infrastructure and Economic Development Projects for  | 29                  |
|                                                             |                    |                            | Local Municipalities(Tlokwe,Ventersdorp,Matlosana & Maquassi) | 29                  |
| TOTAL MUNICIPAL BUDGET                                      | 313,744,536        | 100                        |                                                               |                     |



#### Dr KENNETH KAUNDA DISTRICT MUNICIPALITY

ADJUSTMENT BUDGET 2013/2014

26

MID YEAR BUDGET PERFORMANCE AND IMPLEMENTATION FOR THE MONTH/QUARTER ENDING 31 DECEMBER 2013

|                                         | 2010/2011   | 2011/2012   | 2012/2013   |             |            |            |             | MEDIUM TERM REVENUE & EXPENDITURE FRAMEW. |             |         |             |  |
|-----------------------------------------|-------------|-------------|-------------|-------------|------------|------------|-------------|-------------------------------------------|-------------|---------|-------------|--|
|                                         | AUDITED     | AUDITED     | AUDITED     | APPROVED    |            | ADJUSTMENT | ADJUSTED    | CURRENT