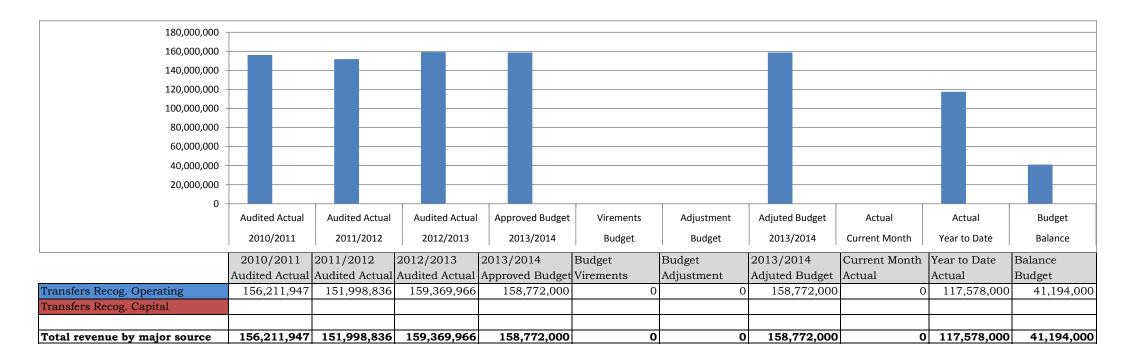

#### DR KENNETH KAUNDA DISTRICT MUNICIPALITY ADJUSTMENT BUDGET 2013/2014 OVERVIEW OF BUDGET FUNDING

The total adjusted revenue of Dr Kenneth Kaunda District Municipality for the budget year 2013/2014 is R 171 812 000.00

The budget is primarily funded from government grants and subsidies from National Treasury which forms a major portion of sources of revenue, since the abolishment of Regional Services Council Levies as replaced by RSC Replacement Grant.

The following sources of funding forms part of funding as a percentage of total funding:

|                                                |             | As % of       |
|------------------------------------------------|-------------|---------------|
| BUDGET FUNDING                                 |             | total funding |
| Interest earned external investments           | 9,700,000   | 3.1           |
| Grants and Subsidies Received Operating        | 158,772,000 | 50.6          |
| Grants and Subsidies Received Capital          | 2,500,000   | 0.8           |
| Other Revenue                                  | 840,000     | 0.3           |
| Capital Replacement Reserve                    | 20,401,004  | 6.5           |
| Previous Financial Years Accumulated Surpluses | 121,562,420 | 38.7          |
| TOTAL FUNDING                                  | 313.775.424 | 100.00        |